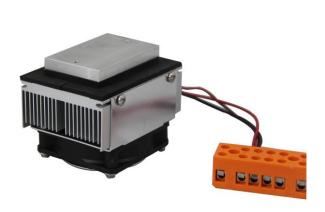

## Plate-to-Air Thermoelectric Assembly

# PA-024-12-00

| Specifications:            |           |
|----------------------------|-----------|
| Cooling Power Qcmax (W)    | 24        |
| Running Current (A)        | 2.4       |
| Nominal Voltage (V)        | 12        |
| Max Voltage (V)            | 15        |
| Power Input (W)            | 29        |
| Operating Temperature (°C) | -10 to 52 |
| Weight (kg)                | 0.3       |
| MTBF (fans-hrs)            | 70,000    |
| Performance Tolerance      | ±10%      |