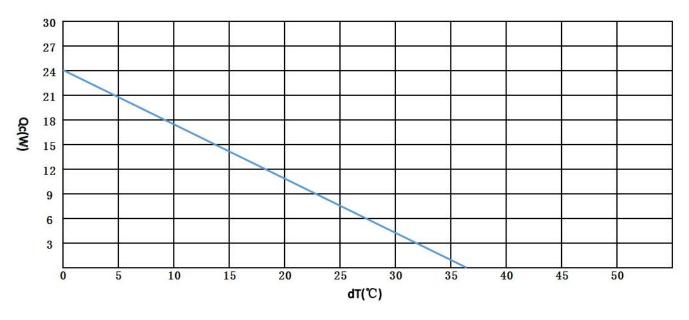

### **Performance Curve**

# PA-024-12-00

| Specifications:            |           |
|----------------------------|-----------|
| Cooling Power Qcmax (W)    | 24        |
| Running Current (A)        | 2.4       |
| Nominal Voltage (V)        | 12        |
| Max Voltage (V)            | 15        |
| Power Input (W)            | 29        |
| Operating Temperature (°C) | -10 to 52 |
| Weight (kg)                | 0.3       |
| MTBF (fans-hrs)            | 70,000    |
| Performance Tolerance      | ±10%      |