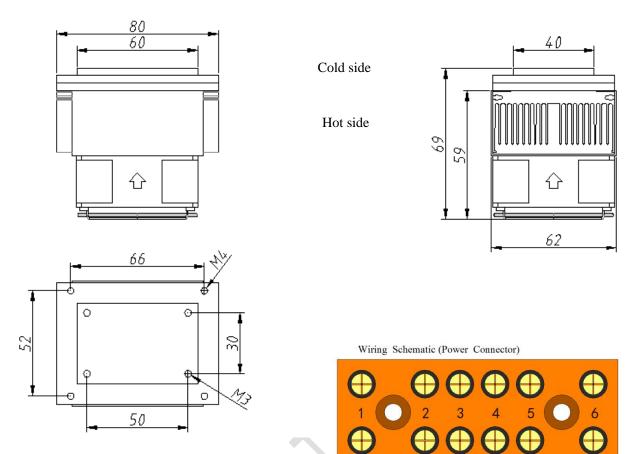

|
| Power Input (W)            | 29        |
| Operating Temperature (°C) | -10 to 52 |
| Weight (kg)                | 0.3       |
| MTBF (fans-hrs)            | 70,000    |
| Performance Tolerance      | ±10%      |



#### **Features**

- Compact design
- Precise temperature control
- Reliable solid-state operation
- DC operation
- RoHS compliant

#### Applications

- Analytical instrumentation
- Medical diagnostics
- Photonics laser systems
- Industrial instrumentation
- Food and beverage cooling

All products are manufactured in an ISO 9001:2008 & ISO/TS 16949:2009 certified facility and are designed to meet the cooling needs of many thermal management applications in the medical, analytical, industrial and telecom markets.

### **Performance Curve**





## **Mechanical Drawing**



#### **Service manual**

#### Service:

Fan impellers and heat sinks must be cleaned on regular intervals to reduce risk for overheating and reduction of cooling function.

TEC+

Address: 5/F Xinfei Building 28<sup>th</sup> Xiangming Road, Torch (xiang'an) Hi-tech Zone, Xiamen Fujian China.

Sales Tel: +86-592-352 1988

Fax: +86-592-352 1989

**Postcode**: 361 101

Web: www.pengnantech.com

TEC- FAN+ FAN-