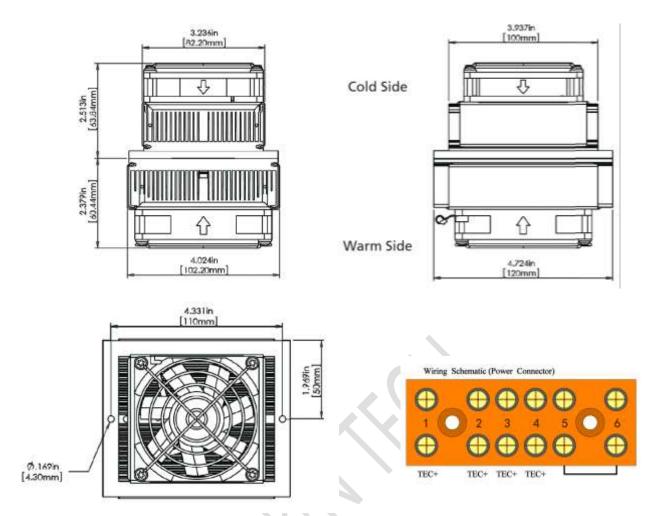

put (W)             | 60        |
| Operating Temperature (° C) | -10 to 50 |
| Weight (kg)                 | 1.0       |
| MTBF (fans - hrs)           | 70,000    |
| Performance Tolerance       | ±10%      |



## **Features**

- · Compact design
- Precise temperature control
- · Reliable solid-state operation
- DC operation
- RoHS compliant

# **Applications**

- Analytical instrumentation
- · Medical diagnostics
- Photonics laser systems
- Industrial instrumentation
- · Food and beverage cooling

All products are manufactured in an ISO 9001:2008 & ISO/TS 16949:2009 certified facility and are designed to meet the cooling needs of many thermal management applications in the medical, analytical, industrial and telecom markets.

#### **Performance Curve:**





## **Mechanical Drawing:**



## **Installation and Service manual**

#### Installation:

The TE assembly is mounted in a cabinet with "Warm side" mounted externally;

Suitable cabinet cutout is 84x102mm;

Recommended for general purposes: the TE assembly is fastened with 4Xm3 machine screws,4x M3 flat washers so that the gasket material will seal off around the flange of the assembly;

## Service:

Fan impellers and heat sinks must be cleaned on regular intervals to reduce risk for overheating and reduction of cooling function.

Address: 5/F Xinfei Building 28th Xiangming Road, Torch (xiang'an) Hi-tech Zone, Xiamen Fujian China.

Postcode: 361 101 Web: www.pengnantech.com