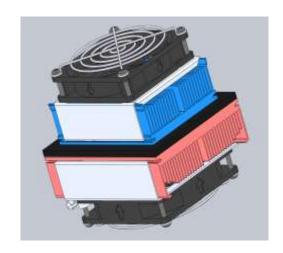

## Thermoelectric AIR conditioner

AA-034-12

| Specifications:             |           |
|-----------------------------|-----------|
| Cooling Power Qcmax (W)     | 35        |
| Running Current (A)         | 5.0       |
| Nominal Voltage (V)         | 12        |
| Max Voltage (V)             | 14        |
| Power Input (W)             | 60        |
| Operating Temperature (° C) | -10 to 50 |
| Weight (kg)                 | 1.0       |
| MTBF (fans - hrs)           | 70,000    |
| Performance Tolerance       | ±10%      |



## **Features**

- · Compact design
- Precise temperature control
- · Reliable solid-state operation
- DC operation
- RoHS compliant

# **Applications**

- Analytical instrumentation
- · Medical diagnostics
- Photonics laser systems
- Industrial instrumentation
- · Food and beverage cooling

All products are manufactured in an ISO 9001:2008 & ISO/TS 16949:2009 certified facility and are designed to meet the cooling needs of many thermal management applications in the medical, analytical, industrial and telecom markets.

#### **Performance Curve:**





## **Mechanical Drawing:**



## **Installation and Service manual**

#### Installation:

The TE assembly is mounted in a cabinet with "Warm side" mounted externally;

Suitable cabinet cutout is 84x102mm;

Recommended for general purposes: