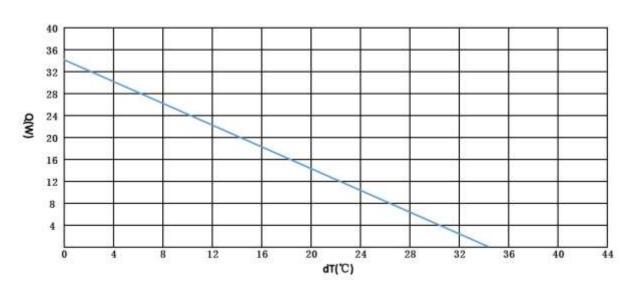

| 14        |
| Power Input (W)             | 60        |
| Operating Temperature (° C) | -10 to 50 |
| Weight (kg)                 | 1.0       |
| MTBF (fans - hrs)           | 70,000    |
| Performance Tolerance       | ±10%      |



## **Features**

- · Compact design
- Precise temperature control
- · Reliable solid-state operation
- DC operation
- RoHS compliant

# **Applications**

- Analytical instrumentation
- · Medical diagnostics
- Photonics laser systems
- Industrial instrumentation
- · Food and beverage cooling

All products are manufactured in an ISO 9001:2008 & ISO/TS 16949:2009 certified facility and are designed to meet the cooling needs of many thermal management applications in the medical, analytical, industrial and telecom markets.

#### **Performance Curve:**





## **Mechanical Drawing:**



## **Installation and Service manual**

#### Installation:

The TE assembly is mounted in a cabinet with "Warm side" mounted externally;

Suitable cabinet cutout is 84x102mm;

Recommended for general purposes: the TE assembly is fastened with 4Xm3 machine screws,4x M3 flat washers so that the gasket material will seal off around the flange of the assembly;

## Service:

Fan impellers and heat sinks must be cleaned on regular intervals to reduce risk for overheating and reduction of cooling function.

Address: 5/F Xinfei Building 28th Xiangming Road, Torch (xiang'an) Hi-tech Zone, Xiamen Fujian China.

Postcode: 361 101 Web: www.pengnantech.com